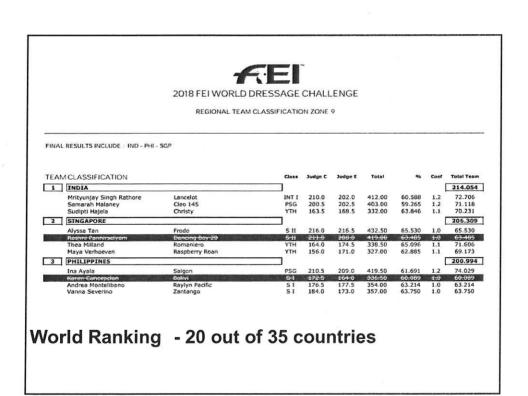

### RESULTS OF NEC DRESSAGE 2017-18 HELD AT MEERUT FROM 17-20 SEP 2018

| Exhibitor    | Name of Rider                                                                          | Name of Horse                                 | Position        |
|--------------|----------------------------------------------------------------------------------------|-----------------------------------------------|-----------------|
| NEC Prelimin | ary Dressage (Indl)                                                                    |                                               |                 |
| AEN          | Dfr K Dilip Kumar                                                                      | Tie Up                                        | 1 <sup>st</sup> |
| MPSEA        | Mr Faraz Khan                                                                          | Herlican                                      | 2 <sup>nd</sup> |
| AEN          | Nb Ris Ankush Kumar                                                                    | Arjun                                         | 3 <sup>rd</sup> |
| NEC Prelimin | ary Dressage (Team)                                                                    |                                               |                 |
| AEN          | Ris Maj Rajpal Singh<br>Nb Ris Ankush Kumar<br>Dfr K Dilip Kumar<br>L/Dfr P Vishwanath | Triumph<br>Arjun<br>TieUp<br>Arman            | 1st             |
| MPSEA        | Faraz Khan<br>Pranay Khare<br>Akansha Vishwakarma<br>Anand Jhala                       | Jai Hind<br>Magic<br>Rock<br>Tarzan           | 2 <sup>nd</sup> |
| RVC Team-A   | Swr Avadesh<br>Swr Pradeep Kumar<br>Swr Neel Kamal<br>L/Dfr K Mahesh                   | Jai Hind<br>Magic<br>Rock<br>Tarzan           | 3 <sup>rd</sup> |
| NEC Element  | ary Dressage (Indl)                                                                    |                                               |                 |
| MS Rathore   | MS Rathore                                                                             | Lazarus                                       | st<br>1         |
| MS Rathore   | MS Rathore                                                                             | The Highlander                                | nd<br>2         |
| MPSEA        | Faraz Khan                                                                             | Herlicen                                      | rd<br>3         |
| NEC Elementa | ary Dressage (Team)                                                                    |                                               |                 |
| AIPSCB       | Dy Comdt RS Rana<br>Comdt Naresh Tehlan<br>MS Rathore<br>Lt Col Raj Sangram Sing       | Thunder Strom<br>Sitara<br>Lazarus<br>Rambert | 1st             |
| AEN          | Nb Ris Ankush Kumar<br>Dfr K Dilip Kumar<br>L/Dfr P Vishwanath<br>Swr Pradeep Kumar    | Arjun<br>Tie Up<br>Arman<br>Garud             | nd<br>2         |
| RVC Team-A   | Lt Col SK Dahiya<br>Swr Avadesh<br>ALD Yad Ram<br>Swr Vikash                           | Valentine<br>Jai Hind<br>Voyger<br>Altaf      | 3               |

| Exhibitor                    | Name of Rider                                                                    | Name of Horse                                  | <u>Position</u> |
|------------------------------|----------------------------------------------------------------------------------|------------------------------------------------|-----------------|
| NEC Medium                   | Dressage (Indl)                                                                  | ***************************************        |                 |
| Arty                         | Lt Col Raj Sangram Singh                                                         | Ramases                                        | 1 <sup>st</sup> |
| RVC                          | Swr Avdesh                                                                       | Jai Hind                                       | 2 <sup>nd</sup> |
| PBG                          | ALD Yad Ram                                                                      | Voyger                                         | 3 <sup>rd</sup> |
| NEC Medium                   | Dressage (Team)                                                                  |                                                | 2               |
| Arty/ ITBP<br>Team           | Dy Comdt RS Rana<br>Maj Suhel Nagarkar<br>ALD Yadram<br>Lt Col Raj Sangram Singh | Thunder Strom Prospero Azad Ramases            | 1st             |
| RVC Team-A                   | Comdt Naresh Telhan<br>Dfr K Dilip Kumar<br>L/Dfr P Vishwanath<br>Swr Avdesh     | Sitara<br>Tie Up<br>Arman<br>Jai Hind          | 2 <sup>nd</sup> |
| RVC Team-B                   | Swr Ram Kumar<br>Swr Pradeep Kumar<br>Sudipti Hajela<br>Paridhi Joshi            | Golden Bay<br>Jay<br>Supreme Quest<br>Sevilla  | 3 <sup>rd</sup> |
| NEC Advance                  | e Medium Dressage (Indl)                                                         |                                                |                 |
| MS Rathore                   | MS Rathore                                                                       | Breeze of Heaven                               | 1 st            |
| AIPSCB<br>(ITBP)             | Dy Comdt RS Rana                                                                 | Thunder Strom                                  | 2 <sup>nd</sup> |
| RVC                          | Ris Maj Rajpal Singh                                                             | Paramveer                                      | 3 <sup>rd</sup> |
| NEC Advance                  | Medium Dressage (Team)                                                           |                                                |                 |
| AIPSCB<br>(ITBP)<br>RVC Team | Dy Comdt RS Rana<br>MS Rathore<br>Ris Maj Rajpal Singh                           | Thunder Strom<br>Breeze of Heaven<br>Paramveer | 1 <sup>st</sup> |
| NEC Advance                  | Dressage (Indl)                                                                  |                                                |                 |
| Sweta Mirdha<br>Hooda        | Mrs Sweta Mirdha Hooda                                                           | Divine Will                                    | 1 <sup>st</sup> |
| RVC                          | Ris Maj Rajpal Singh                                                             | Paramveer                                      | 2 <sup>nd</sup> |
| NEC Prix ST                  | George Dressage (Indl)                                                           |                                                |                 |
| Samrah K<br>Malaney          | Samrah K Malaney                                                                 | Cleo - 145                                     | 1 <sup>st</sup> |
| NEC Intermedi                | ate-l Dressage (Indl)                                                            |                                                |                 |
| MS Rathore                   | MS Rathore                                                                       | Lancelot                                       | 1 <sup>st</sup> |