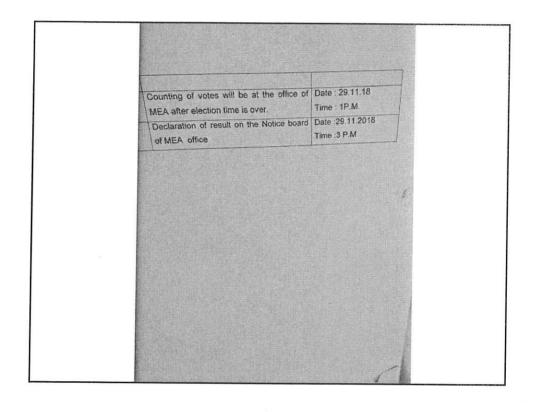

Decision of EC:- The house discussed the proposal in detail and did not approve the proposal.

Secy Gen

Secy Gen

VP (Adm)

VP (Tech)

4.14 Recognition of Maharashtra Equestrian Association (MEA). The Secretary General intimated the house regarding various aspects de-recognition of MEA. The Secretary General was detailed as an observer for the elections of MEA scheduled to be held on 29 Nov 2018. He informed the house through 02 video clippings and certain photos showing the manner in which the AGM and election of MEA was conducted. All of these are att as Appx 'C'. The subject matter was open for discussion in the house.

Decision of EC:-After going through all the deliberations on subject. the President concluded that MEA is neither extending performing, membership to other Clubs as discussed at the AGM and did not conduct elections as agreed to despite an observer being sent. Further as stand they derecognised by the State Olympic Association which is a prerequisite for affiliation by the NF, the President directed that based on the above MEA stands de-recognised wef 01 Dec 2018 as decided at the AGM 2018.